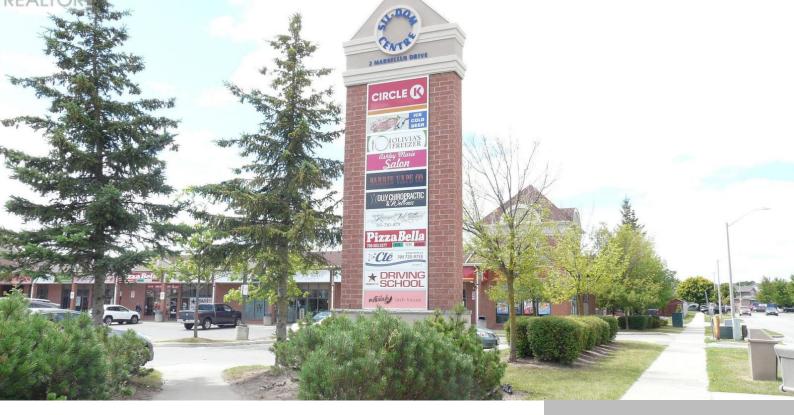

## 2 MARSELLUS DRIVE, BARRIE (HOLLY), ONTARIO, CANADA, L4N0Y4

https://evolverespace.com

EXCELLENT OPPORTUNITY FOR DOCTOR'S OFFICE, DENTIST
OFFICE OR VETERINARIAN OFFICE HIGH TRAFFIC CORNER RETAIL
COMMERCIAL PLAZA IN A VERY NICE RESIDENTIAL AREA, SOUTH
WEST BARRIE, COME JOIN CIRCLE K CONVENIENCE,
CHIROPRACTOR, FRANCOPHONE EMPLOYMENT CENTER, HAIR
STYLIST, PIZZA HUT, GRILLICIOUS REATARAUNT & WINE BAR,
PHARMA SAVE DRUGSTORE, WIDE VARIETY OF USES WITH C4
ZONING. WALKING DISTANCE [...]