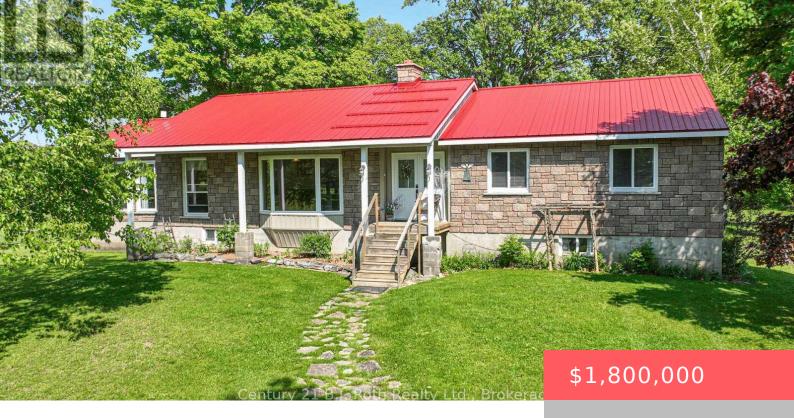

## 1579 WAINMAN LINE, SEVERN, ONTARIO, CANADA, LOK1E0

https://evolverespace.com

WOW!! and WOW again!!! so much to say about this amazing 100 acre farm property. There is something here for everyone. Need a big home? we got you covered because this raised bungalow features 2072 sq ft on each level. Need room for the in-laws? Got you covered as this home features a large, bright [...] • 4 beds