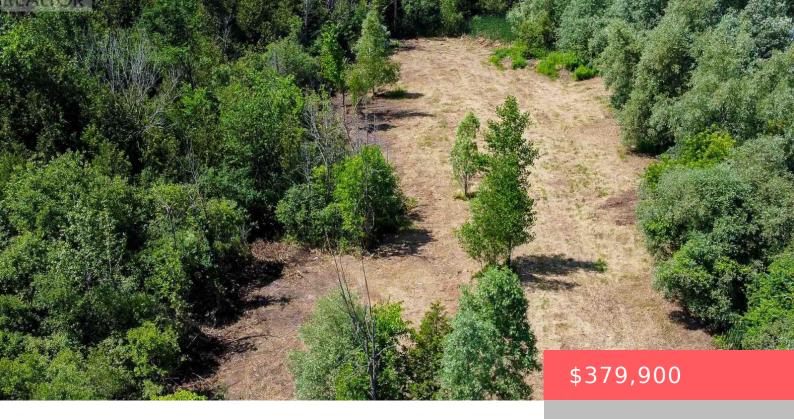

## 1578 RAMAR WAY, OTTAWA, ONTARIO, CANADA, K0A2P0

https://evolverespace.com

Nestled on a serene cul-de-sac, this expansive 1.81-acre lot in Metcalfe offers unparalleled privacy and a family-friendly atmosphere. Your future backyard will be facing southwest, ensuring plenty of sunlight throughout the day – perfect for gardens, outdoor entertaining, or simply enjoying the natural beauty that surrounds you. Perfectly situated in a prime location, you'll savor [...]