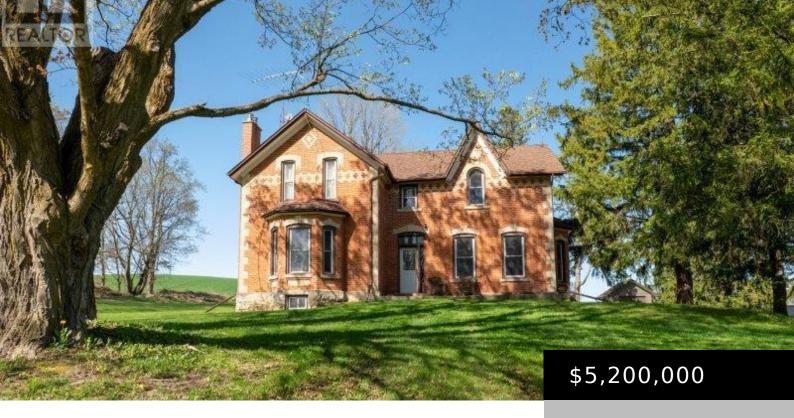

## 15719 SHAWS CREEK ROAD, CALEDON, ONTARIO, CANADA, L7C1V9

https://evolverespace.com

Originally built in 1891 with addition added in 1917. Has 76.46 acres with approx. 50 workable. Three entrances to fields. Cash crop farming since 2019. Large, detached bank barn with sizeable lean-to barn. Clean and level open concept lower level and open loft. New 50'x126' Britespan Coverall building with two 18'x14' overhead doors and 2 [...]