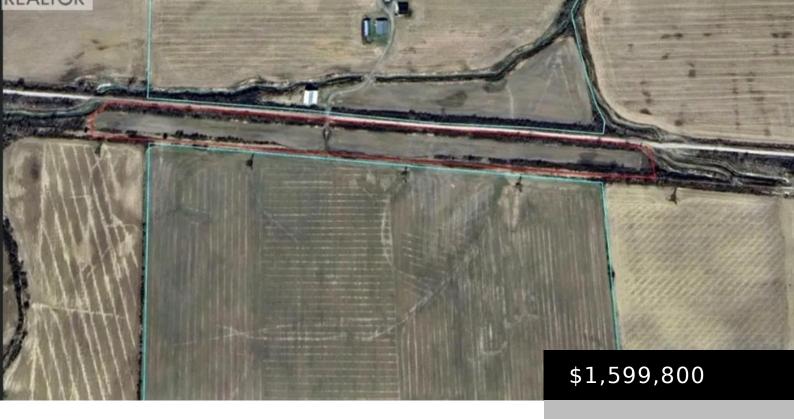

## 15686 MUIRKIRK LINE, CHATHAM-KENT (MUIRKIRK), ONTARIO, CANADA, NOL1X0

https://evolverespace.com

This picturesque 85-acre farm offers a serene and tranquil setting, perfect for agricultural or recreational pursuits. Recently tiled, the land boasts excellent soil for growing soybeans, corn, and wheat. The 21-acre front field is Brookston Sandy Loam while the back field is Brookston Clay. The property features a well-insulated 48′ x 64′ workshop with bifold [...]