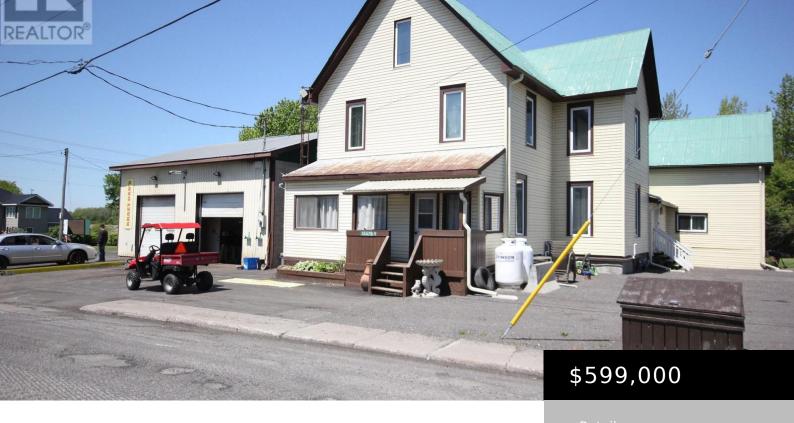

## 15579 COUNTY ROAD 18 ROAD, SOUTH STORMONT, ONTARIO, CANADA, K0C1R0

https://evolverespace.com

Presenting a rare and versatile investment opportunity this unique commercial-residential duplex offers multiple income streams from one property. Featuring a garage/shop, a seasonal chip stand, and two residential rental units, this property is ideally suited for entrepreneurs or investors looking to capitalize on a diverse portfolio. Currently owner-occupied, the two commercial spaces have strong income [...]