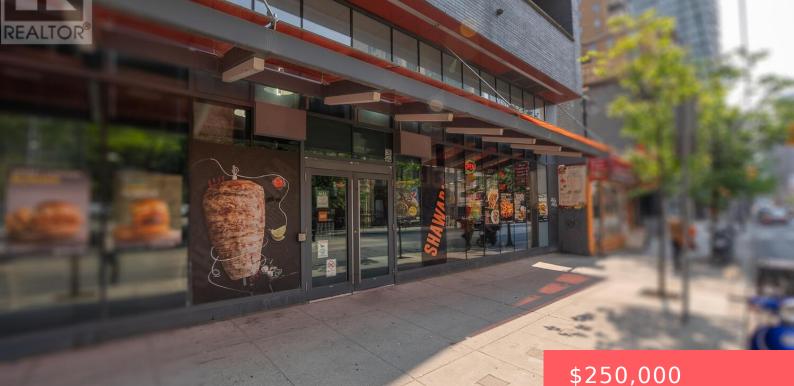

## **155 DUNDAS STREET, TORONTO (CHURCH-**YONGE CORRIDOR), ONTARIO, CANADA, **M5B1E4**

https://evolverespace.com

This thriving shawarma business has been serving the downtown Toronto community since 2020, operating from a spacious 1,600 sq ft location at 155 Dundas St E. Situated in the heart of the Church Street Corridor, the establishment benefits from proximity to key landmarks such as Yonge-Dundas Square, Toronto Metropolitan University, George brown University, Niagara college [...]