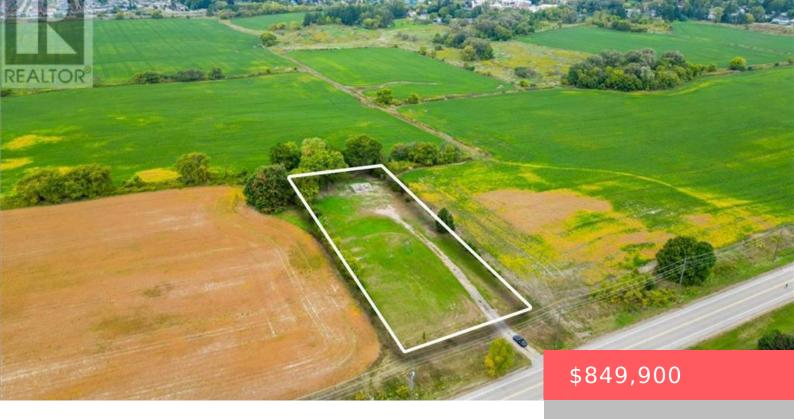

## 1532 GINGERICH ROAD, BADEN, ONTARIO, CANADA, N3A3J7

https://evolverespace.com

This exceptional Z1-zoned parcel presents a rare opportunity for a variety of uses. Whether you envision building your dream home, establishing a home-based business, developing a group home, opening a private daycare, or operating a lodging, rooming, or boarding house, this property offers incredible flexibility. It is also perfectly suited for a charming bed and [...]