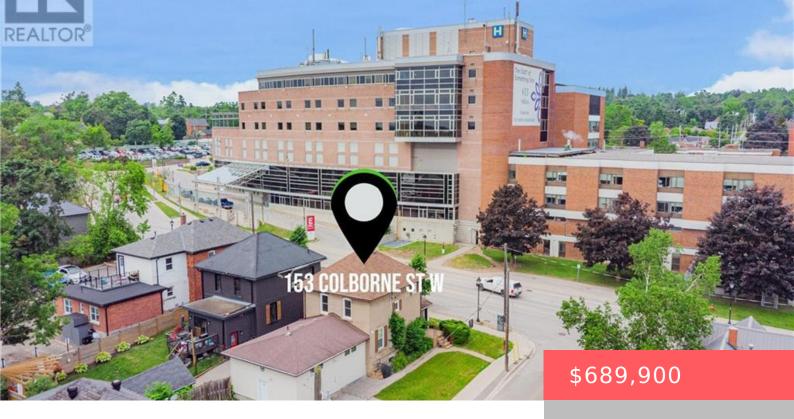

## 153 COLBORNE STREET, ORILLIA, ONTARIO, CANADA, L3V2Z4

https://evolverespace.com

Commercially Zoned C2-27(H). Charming Vintage Commercial Building next to Soldier's Memorial Hospital. This is a perfect fit for a Medical Clinic, a Business, a Professional, or an Administrative Office. Step into a piece of history with this beautifully converted vintage property, ideally located just moments from the hospital. Well presented and finished 1771 sq ft [...]