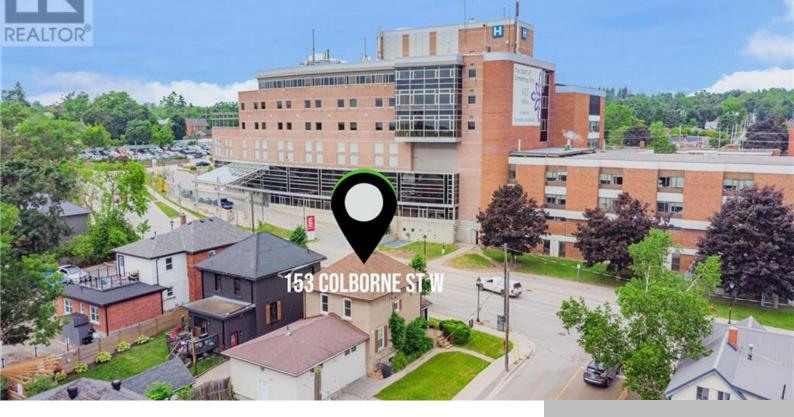

## 153 COLBORNE STREET, ORILLIA, ONTARIO, CANADA, L3V2Z4

https://evolverespace.com

Commercially Zoned C2-27(H). Charming Vintage Commercial Building next to Soldier's Memorial Hospital. This is a perfect fit for a Medical Clinic, a Business, a Professional, or an Administrative Office. Step into a piece of history with this beautifully converted vintage property, ideally located just moments from the hospital. Well presented and finished 1771 sq ft [...]