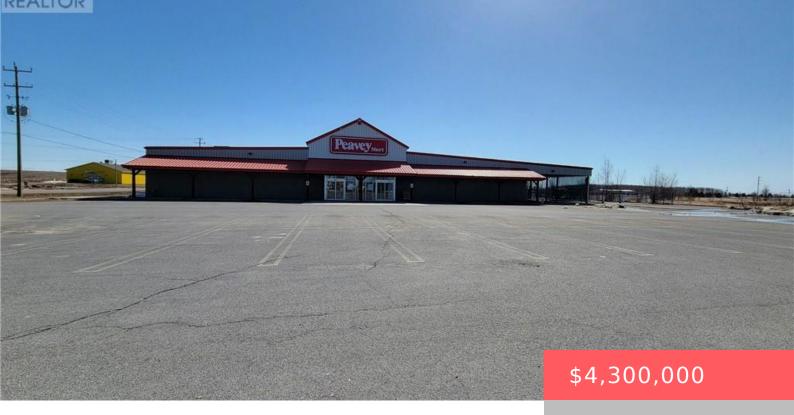

## 150 WILSON AVENUE, NEW LISKEARD, ONTARIO, CANADA, POJ1PO

https://evolverespace.com

Free standing retail/industrial building with extra land for development or outdoor storage. 22,799 SF on 5.29 Acres. Property is to be maintained by the Tenant. Previously occupied by Peavey Mart. Highway commercial zoning with many permitted uses. Ample parking. Strong exposure. Property also available for lease. (id:62692)