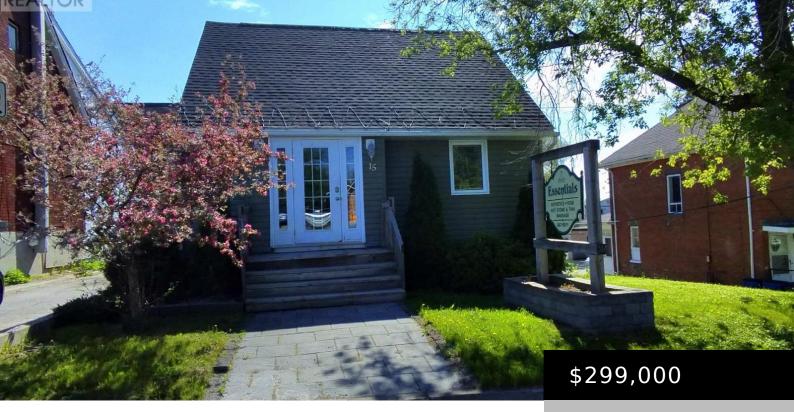

## 15 MARY STREET, TEMISKAMING SHORES (NEW LISKEARD), ONTARIO, CANADA, P0J1P0

https://evolverespace.com

Versatile Commercial Property in the Heart of Temiskaming Shores. Turnkey Spa or Business Space! This well-maintained commercial building offers exceptional potential for entrepreneurs, health professionals, or investors looking to expand in a high-visibility location. Currently operated as a thriving spa, the 1,453 sq. ft. building exudes warmth, charm, and functionality. The main floor features a [...] • 1 bath