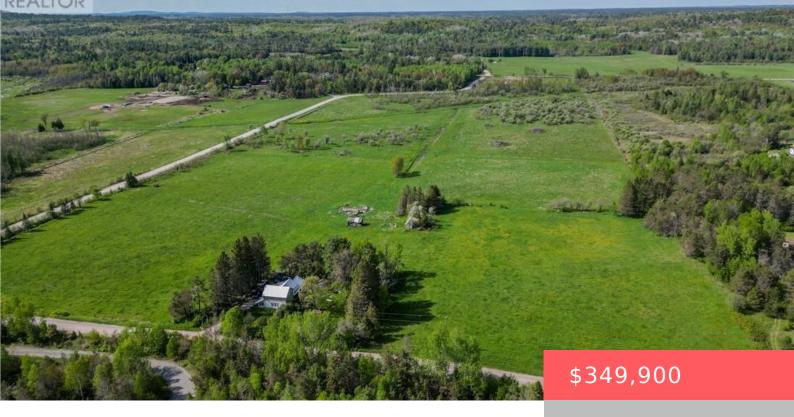

## WALFORD, ONTARIO, CANADA, P0P2P0

https://evolverespace.com

Welcome to a property that offers incredible potential for farming, outdoor activities, and embracing the rural lifestyle. Situated on 57 acres, including 50 fenced acres with 25 acres of pasture, this property is ideal for agricultural pursuits. Across the road, an additional 5 acres boast beautiful old-growth trees, perfect for lumber or simply enjoying natureâ [] [...]