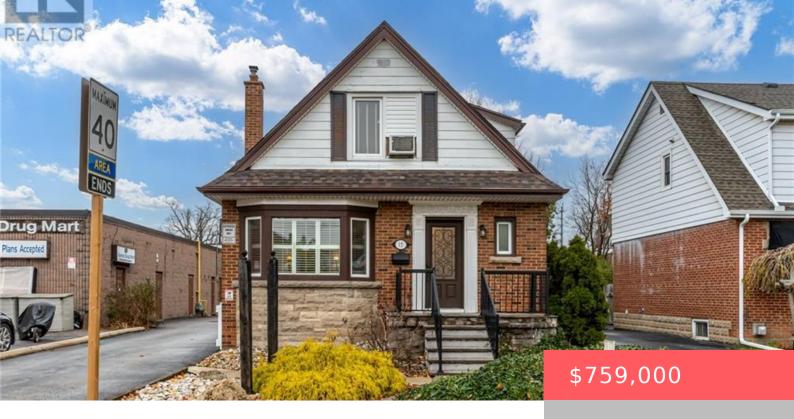

## 15 EMPRESS AVENUE, HAMILTON, ONTARIO, CANADA, L9A1M1

https://evolverespace.com

Great location just off of Upper James St on Hamilton mountain, commercial zoning, could be live/work or a mixed commercial/residential buy and hold opportunity for investors. New roof (shingles and plywood) November 2023. Freshly painted throughout. Updates in 2nd floor bathroom August 2024 (tub added and sink replaced) and kitchen include eat-at counter station, stove [...]