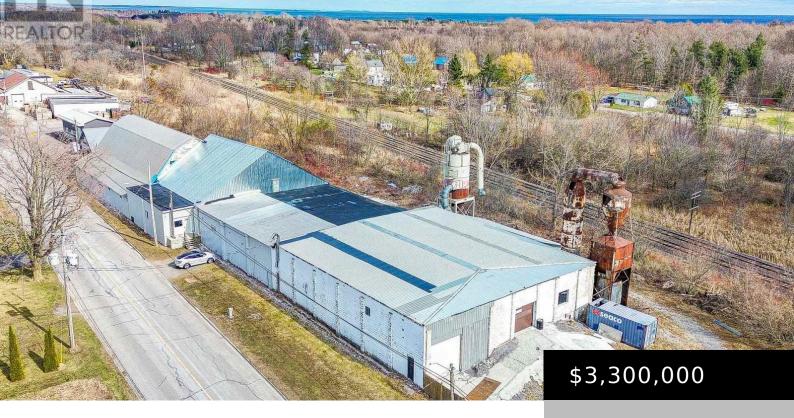

## 15 EARL STREET, CRAMAHE (COLBORNE), ONTARIO, CANADA, KOK1SO

https://evolverespace.com

Industrial Location Approx. One Hour Travelling Distance From Toronto. Free Standing Building For Lease W/Multi Level Offers A Lot Of Great Interior Spaces For Multiple Uses, Storage And Work Areas. Full Basement Provides Extra Space. Lot Of Parking W/Outside Storage. The Property Is 5 Minutes South Off 401, Big Apple Drive, Colborne. An Unique Ownership [...]

## **Amenities & Features**

- 1 hath
- Industrial
- 30000 sq ft

Waterfront available: No AttachedGarageYN: No

CarportYN: No CoolingYN: No

OpenParkingYN: No

GarageYN: No

PoolYN: No