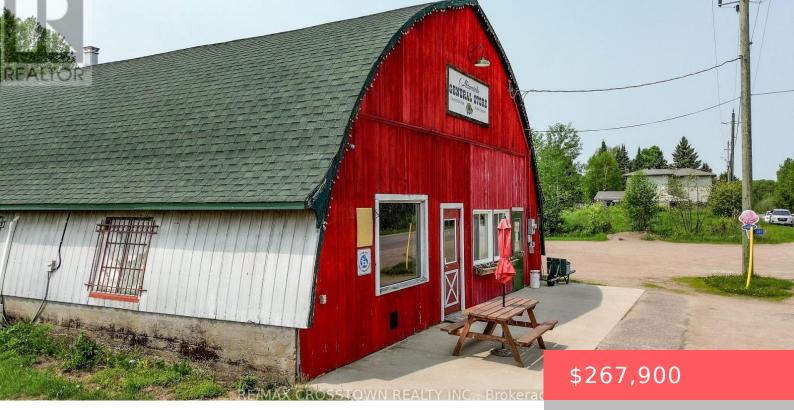

## 1497 ALDERDALE ROAD, CHISHOLM, ONTARIO, CANADA, P0H1Z0

https://evolverespace.com

Welcome to a charming and historic commercial property located just outside of Powassan! Bursting with character and modern updates, this versatile space presents an exceptional opportunity for entrepreneurs, investors, and dreamers alike. Since 2021, this property has seen significant upgrades, including a beautifully refinished exterior and a cozy, inviting interior that's full of charm. Set [...]