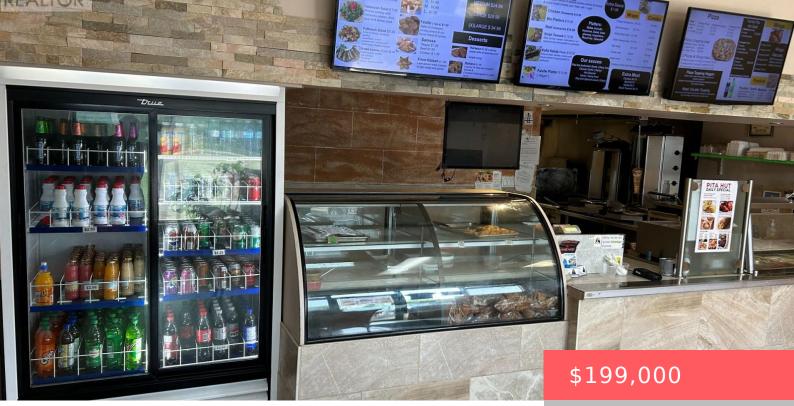

## 149 HESPELER ROAD, CAMBRIDGE, ONTARIO, CANADA, N1R3G9

• Business

https://evolverespace.com

A well-established Middle Eastern restaurant is now available for sale on busy Hespeler Road in Cambridge, offering a fantastic opportunity to take over a fully operational business known for its authentic shawarma, falafel, and traditional dishes made with fresh ingredients. Located in a high-traffic area with excellent visibility and accessibility, the restaurant benefits from a [...]