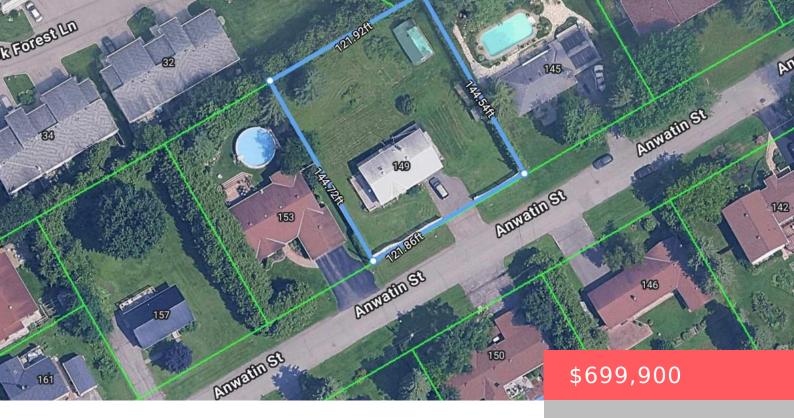

## 149 ANWATIN STREET, OTTAWA, ONTARIO, CANADA, K2H6J7

https://evolverespace.com

Fantastic Development Opportunity in Sought-After Arbeatha
Park | Bells Corners. Build your dream or build two! OR!! bring
this home back to life with a full renovation. Welcome to this
exceptional nearly half-acre lot in the quiet, family-friendly
community of Arbeatha Park, one of Bells Corners most
established and evolving neighbourhoods. Lot size is approx. [...]