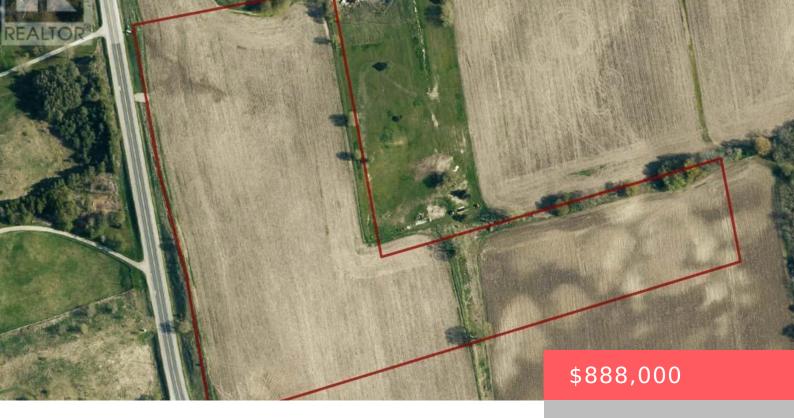

## 1489 TOTTENHAM ROAD, NEW TECUMSETH, **ONTARIO, CANADA, LOG1W0**

https://evolverespace.com

On a paved road, this 17.88-acre, L-shaped parcel enjoys rolling hills with views. Currently planted in soybeans. Zoning is Oak Ridges Moraine - Countryside - Rural Zone (ORM CS-RL) and permits a single detached dwelling. Buyer to perform due diligence. Fantastic location! Minutes to Highways 9, 400, 27 and 50. 45 mins to Pearson Airport [...]