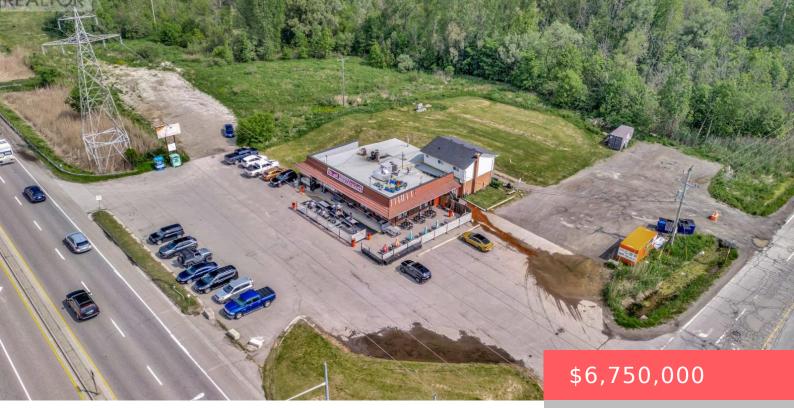

## 1480 HIGHWAY 6, HAMILTON, ONTARIO, CANADA, LOR1K0

https://evolverespace.com

Rarely Available AAA+ Corner on rapidly expanding and ever busier HWY 6 corridor!! Flexible prime parcels to occupy and operate as is, hold for future development opportunities. Total site of +/-13.75 acreage featuring a large residential move-in ready home on 2.81 acre lot with expansive yard backing on to property green space. Corner lot, at [...] • Retail