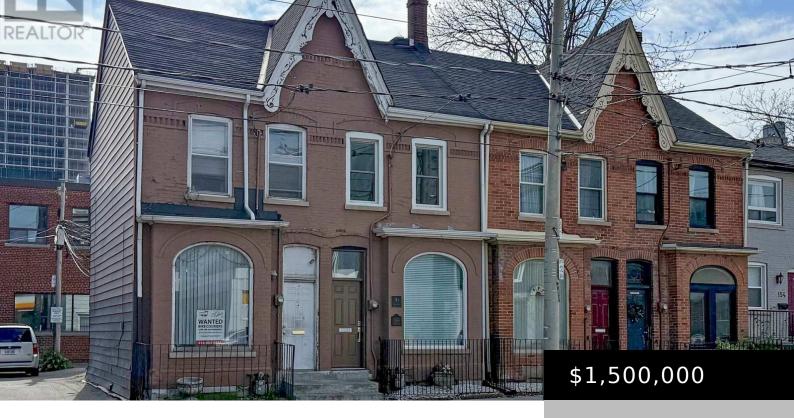

## 148 PARLIAMENT STREET, TORONTO (MOSS PARK), ONTARIO, CANADA, M5A2Z1

https://evolverespace.com

Invent yourself at 148 Parliament ~ This exceptional 3-storey character property blends historic charm with modern convenience, offering a rare and versatile live/work opportunity. Fully renovated with a stylish, contemporary interior, the space is thoughtfully designed to support both residential comfort and professional function.The interior boasts high ceilings, abundant natural light, and sleek finishes, creating [...] • 3 baths