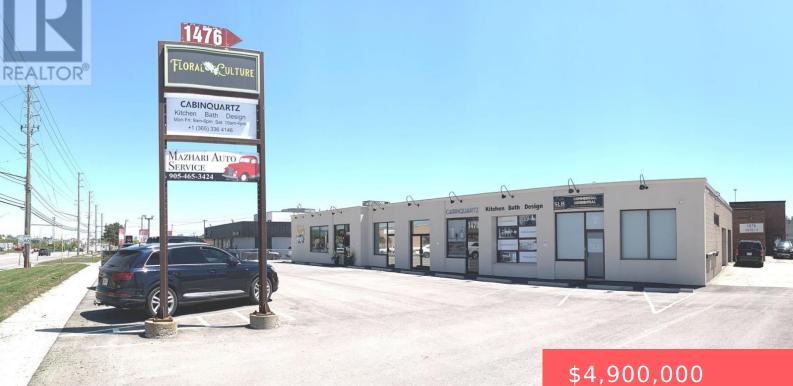

## 1470 SPEERS ROAD, OAKVILLE (QE QUEEN **ELIZABETH), ONTARIO, CANADA, L6L2X6**

https://evolverespace.com

Strip Plaza & Industrial/Commercial Multi Unit Investment Property. Fully Occupied with multi-year Leases. Front building (1470) is retail oriented. Rear building (1476) is commercial/industrial oriented. Oakville major transit corridor, on bus route and close to Bronte GO station. Quick, easy access to QEW at 3rd Line. Very popular Oakville business area with great future development [...]