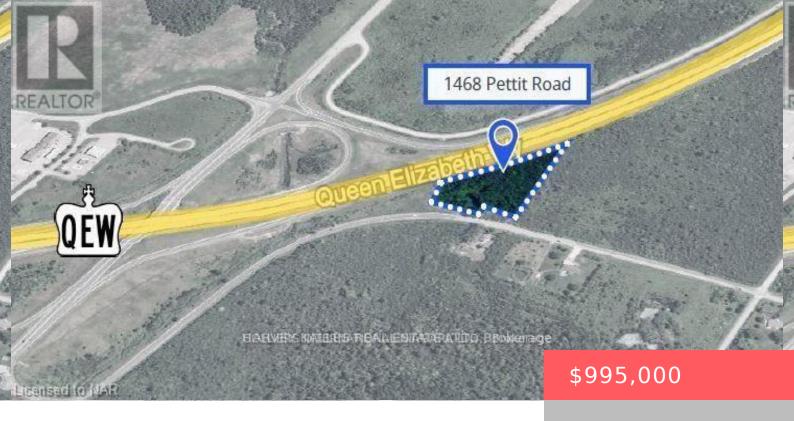

## 1468 PETTIT ROAD, FORT ERIE (BOWEN), ONTARIO, CANADA, L2A5M4

https://evolverespace.com

4.36 acres Vacant INDUSTRIAL LAND available. Zoned Prestige Industrial and located along the QEW Highway at Pettit Road with EXCELLENT QEW Highway exposure in Fort Erie, ON. Great location just minutes from the USA border at Peace Bridge. Pl zoning allows many permitted uses including industrial warehousing, light manufacturing, self-storage, and more. The property is [...]