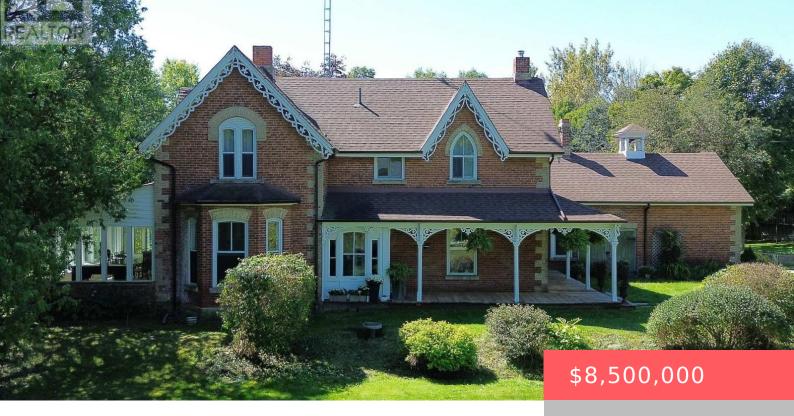

## 14650 HEART LAKE ROAD, CALEDON (INGLEWOOD), ONTARIO, CANADA, L7C2J7

https://evolverespace.com

Bursting with charm and storied in history. This 1864 gem and 5 out buildings are with period features and old world character. The Alexander Smith farmhouse is a good representation of the vernacular style known as "Ontario Gothic". This style is the L-Shaped floor plan, polychromatic brick patterning, buff brick quoins and voussoirs. The residence [...]