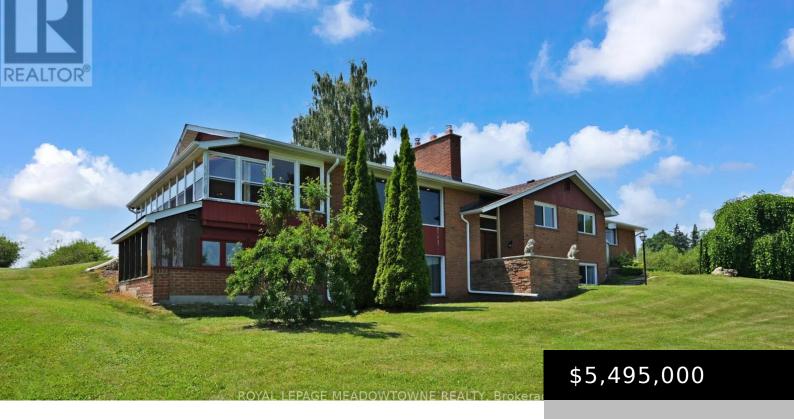

## 1453 MILBUROUGH LINE, HAMILTON, ONTARIO, CANADA, LOR1HO

https://evolverespace.com

Located at the high-visibility corner of Milburough Line and Carlisle Road, 1453 Milburough Line is a rare commercial agricultural property in the heart of Carlisle an increasingly popular rural destination for tourism, cycling, and local food ventures. Just a short drive from Toronto and U.S. border, the area attracts consistent traffic and growing demand for [...]