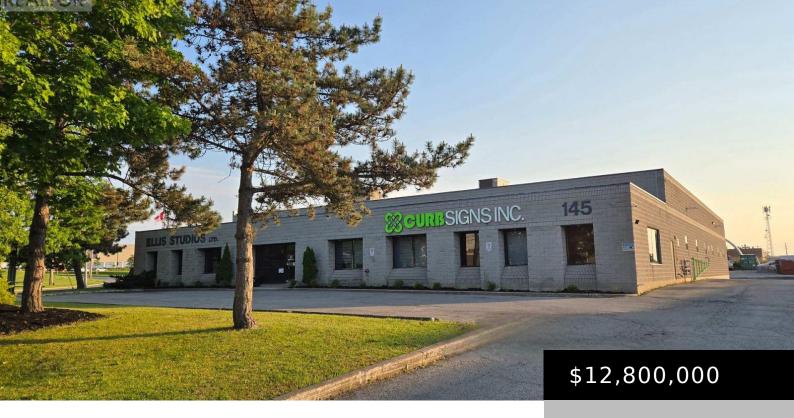

## 145 ENGELHARD DRIVE, AURORA (AURORA GROVE), ONTARIO, CANADA, L4G3V1

https://evolverespace.com

This exceptional industrial property in Aurora's Industrial Business Park presents a rare opportunity for businesses seeking a significant freestanding building with ample land and versatile capabilities. Key Features – Size & Land: A spacious 24,000+ square feet industrial building situated on a generous 1.83-acre lot, providing substantial operational space and potential for future expansion. – [...]