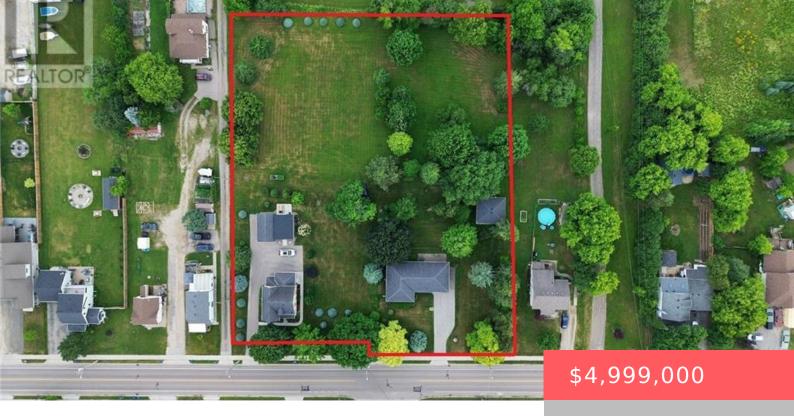

## 145 BLOOMINGDALE ROAD, KITCHENER, ONTARIO, CANADA, N2K1A8

https://evolverespace.com

Rare Land Assembly in Kitchener â 1.9588 Acres with Exceptional Frontage! Builders, developers, and forward-thinking investors â 1 this is the opportunity youâ 1 ve been waiting for. Welcome to 141â 145 Bloomingdale Road North, where three parcels come together to form an extraordinary land assembly totaling 85,325 sq. ft. (approx. 1.9588) with 265.67 ft of frontage and approx. [...]