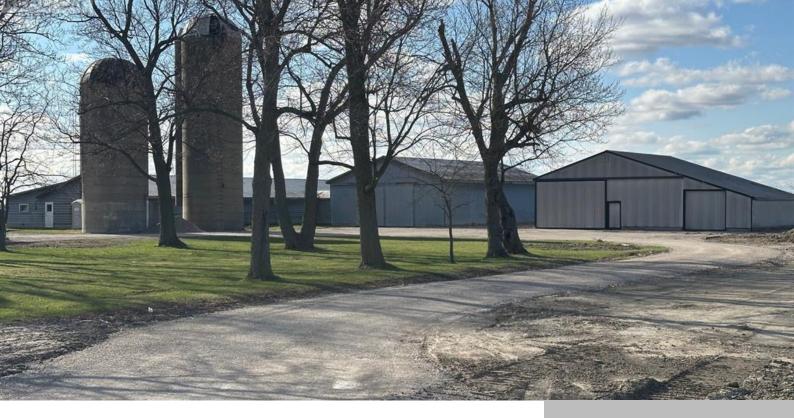

## 14385 14TH CONCESSION ROAD, ESSEX, ONTARIO, CANADA, NOR1JO

Industrial

https://evolverespace.com

3 BUILDINGS, AND YARD SPACE FOR LEASE. PERFECT FOR STORAGE, OR HOME BASE FOR LANDSCAPE COMPANY, CONTRACTORS ETC. THIS PROPERTY IS CENTRALLY LOCATED JUST EAST OF WALKER ROAD NEAR PAQUETTE CORNERS. 5 MINUTES TO OLDCASTLE INDUSTRIAL AREA AND WINDSOR. SEPARATE ACCESS THROUGH WEST SIDE OF PROPERTY AWAY FROM HOUSE. MINIMUM 12 FOOT CEILINGS. BUILDING ""1″", [...]