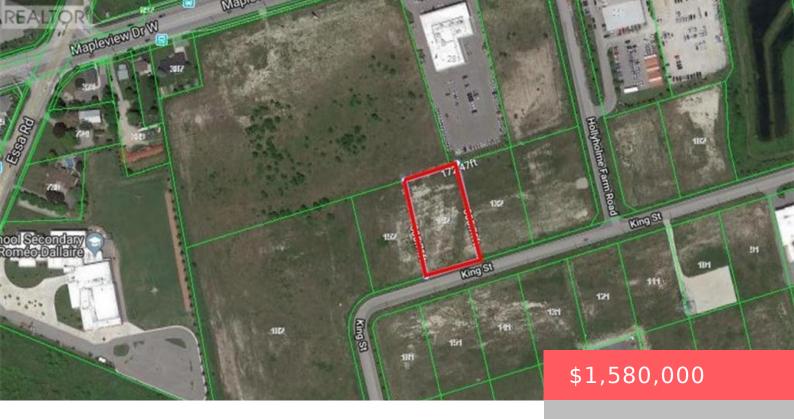

## 142 KING STREET, BARRIE, ONTARIO, CANADA, L4N6L2

https://evolverespace.com

Industrial lot for Sale 1.204 acres. \$1,580,000/acre. Flat level and ready to build with services at the lot line. DC's have been prepaid on this property that can be transferred, at cost, to the Buyer. The original plan was for a 28,393 sf building with Plans, building permits also available, or Buyer can do their [...]