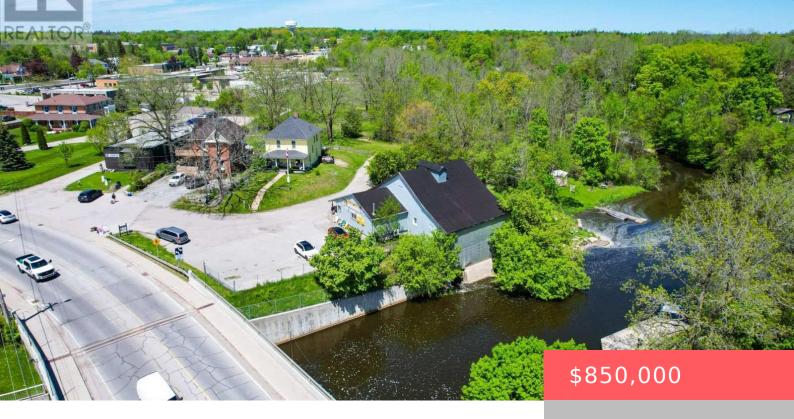

## 141 HIGH STREET, GEORGINA (SUTTON & JACKSON'S POINT), ONTARIO, CANADA, LOE1RO

https://evolverespace.com

About 3,859 Sqft divisible retail space on about .71 acre lot with frontage on Black River. Access to Lake Simcoe. Zoning C1 permits a wide variety of commercial and retail uses. Lots of parking with great exposure to busy High St in downtown Sutton. Ideal for used car dealership, boat sales & rentals, schools, retail [...]