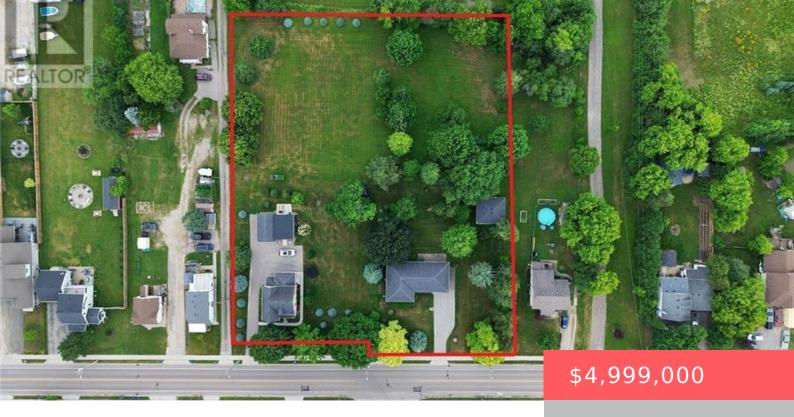

## 141 BLOOMINGDALE ROAD, KITCHENER, ONTARIO, CANADA, N2K1A5

https://evolverespace.com

Rare Land Assembly in Kitchener â 1.9588 Acres with Exceptional Frontage! Builders, developers, and forward-thinking investors â 1 this is the opportunity youâ 1 ve been waiting for. Welcome to 141â 145 Bloomingdale Road North, where three parcels come together to form an extraordinary land assembly totaling 85,325 sq. ft. (approx. 1.9588) with 265.67 ft of frontage and approx. [...]