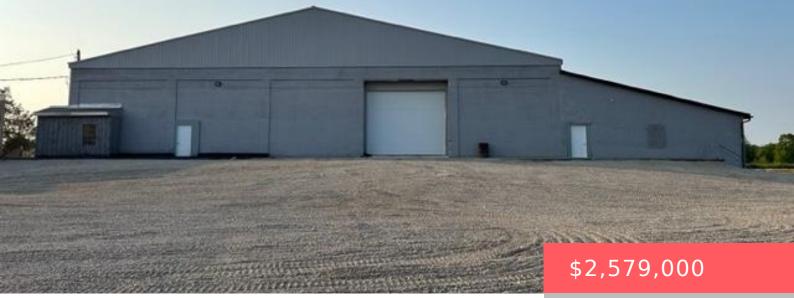

## 140 ELIZABETH STREET, LAMBTON SHORES (THEDFORD), ONTARIO, CANADA, NOM2NO

https://evolverespace.com

100% fully leased 50,000 sq warehouse/industrial property, with great triple net income! New 5-year NNN lease with international company. 9.5% cap rate on 5-year average net income! Carefree, hands off investment income. Property has been fully renovated with 3 warehouse buildings plus a new separate home office, all totaling 50,000 sq of leased space. Property [...] Industrial50001 sq ft