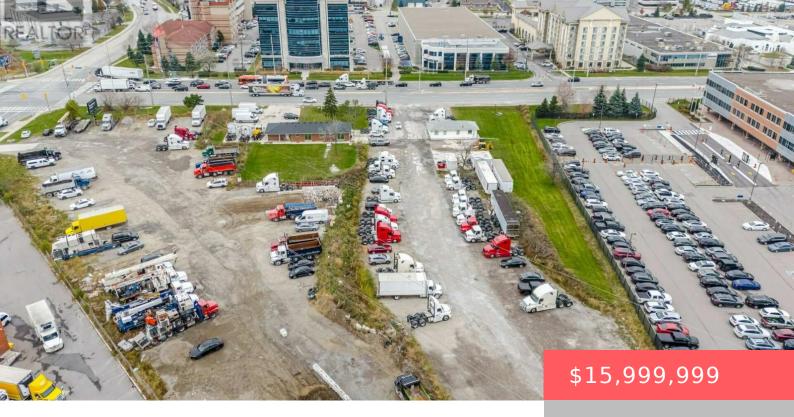

## 140-160 DERRY ROAD, MISSISSAUGA (GATEWAY), ONTARIO, CANADA, L5T2Y5

https://evolverespace.com

Prime Location Hurontario (HWY10)/ Edwards/ Derry Rd Exposure. Official Plan Designated Employment Land with two houses. Excellent purchase opportunity at Hwy 10 & Derry in Mississauga. A Rare Find 2.755 acres of land Exceptionally positioned in a prime location. The site offers high functionality to many users. Conveniently located near various highways 401,403,407, 410, 427, [...] • Vacant Land