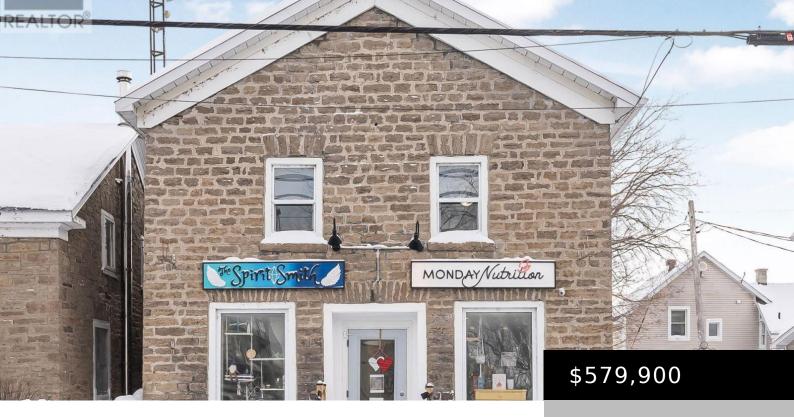

## 14 SPENCER STREET, EDWARDSBURGH/CARDINAL, ONTARIO, CANADA, K0E1X0

https://evolverespace.com

Prime Mixed -Use Investment property in charming Spencerville ideally situated on the main road, just 20 minutes from Kemptville. This exceptional stone building offers a unique opportunity for an owner to live and work while earning rental income. Featuring 3 residential units, and a versatile commercial space, which at one time had a liquor license, [...]