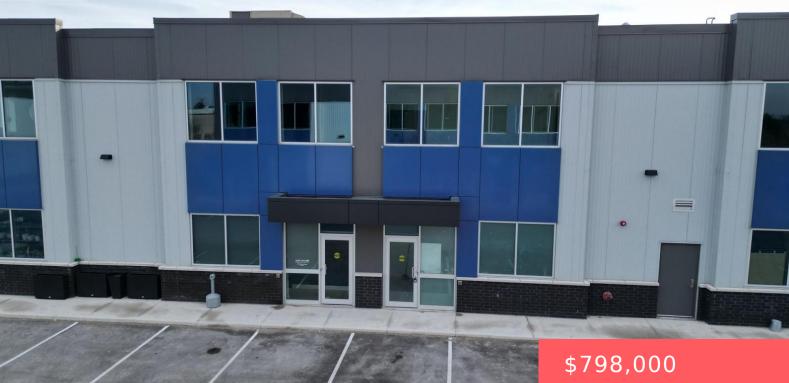

## 395 ANCHOR ROAD, HAMILTON (HANNON), ONTARIO, CANADA, L8W3R6

https://evolverespace.com

This amazing 2,549 SF commercial industrial/office condo at the Heritage Green Business Park is a prime opportunity for businesses/investors seeking a versatile modern space on 2 floors. This fully renovated unit has over \$250K in upgrades and boasts 5 offices, a reception area, a large industrial warehouse with a 24 ft clear height, 11.5 ft [...] Industrial