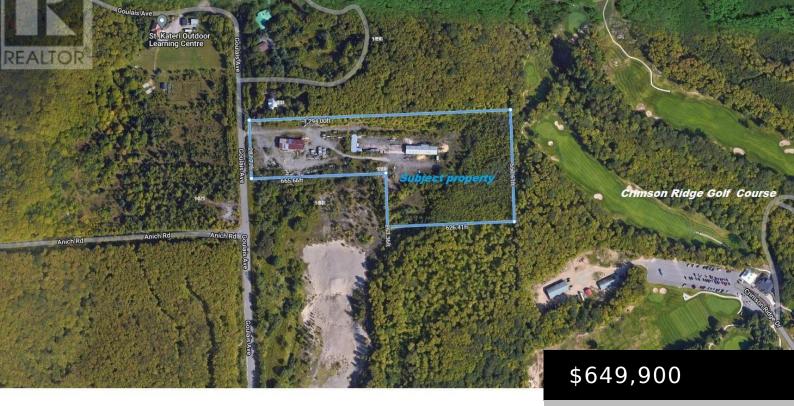

## SAULT STE. MARIE, ONTARIO, CANADA, P6A5K8

Vacant Land

https://evolverespace.com

Opportunity knocks! Exceptional 12 acres offering incredible views of the City and as far as the I-75, Michigan. 281 feet frontage on Goulais Ave by 1294 feet deep. Bordering Crimson Ridge Golf Course on the easterly property line. Power is on hydro pole on the property but buildings have been disconnected. Buildings include a 90' [...]