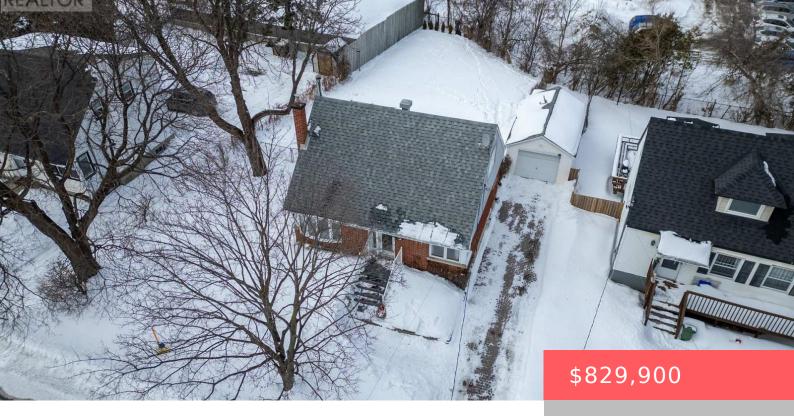

## 1357 THAMES STREET, OTTAWA, ONTARIO, CANADA, K1Z7N3

https://evolverespace.com

Rare development lot in Carlington with over 76 feet of street frontage. Irregular lot size with 139 feet of depth. Almost 8400 sq/ft lot! The lot backs on to a seniors residence. Quiet neighbours! The back perimeter of the lot is heavily landscaped so during summer /fall, you won't even notice the rear neighbours. Thames [...]