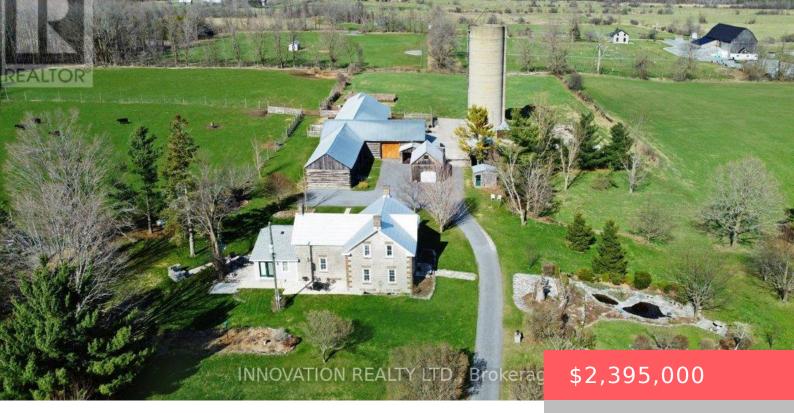

## 1348 DERRY SIDE ROAD, BECKWITH, ONTARIO, CANADA, KOA1BO

https://evolverespace.com

Elegant and sophisticated solid stone home lovingly cared for and meticulously restored while maintaining the original old world charm character. Steeped in history and quality crafted c.1877. Modern upgrades, features and conveniences have been thoughtfully integrated throughout this enchanted residence. Set centrally upon 138 acres, surrounded with mature trees, flowering bushes, extensive perennial gardens, waterfall [...]