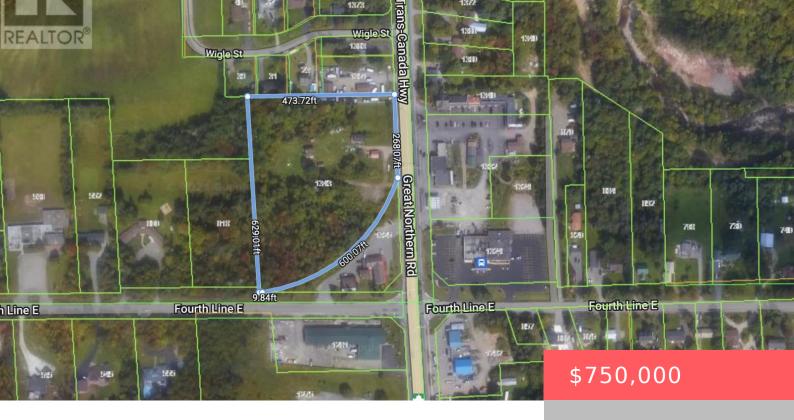

## SAULT STE. MARIE, ONTARIO, CANADA, P6A5K7

https://evolverespace.com

Prime commercial property on 5.6 acres of zoned and serviced land located on Highway 17 North. With 268 feet of frontage on this high-traffic route, the property offers exceptional visibility and accessibility, perfect for a variety of business ventures. Positioned directly across from the popular Trading Post and Grand Gardens, this lot benefits from a [...]