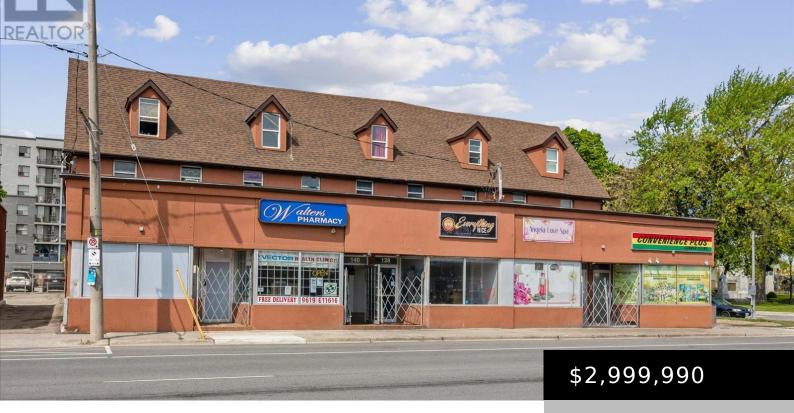

## 134-142 SIMCOE STREET, OSHAWA (CENTRAL), ONTARIO, CANADA, L1H4G9

https://evolverespace.com

Attractive Investment Opportunity – 7.8% Cap Rate! This Mixed-Use Commercial Building Features 6 Ground-Level Commercial Retail Units and 5 Two-Storey Residential Apartments Above. Rear Parking Lot With 10 Spaces. Excellent Visibility on a High-Exposure Regional Corridor With Over 10,000 Vehicles Passing Daily. Seller Has Made Many Improvements – Roof 2021, Windows Replaced, Kitchens Updated in [...] • 11 baths

• Retail

• 11500 sq ft

**Building Details** 

ParkingTotal: 10

Heating: Forced air

**Amenities & Features** 

Waterfront available: No AttachedGarageYN: No CarportYN: No CoolingYN: Yes OpenParkingYN: No GarageYN: No PoolYN: No Cooling: Fully air conditioned