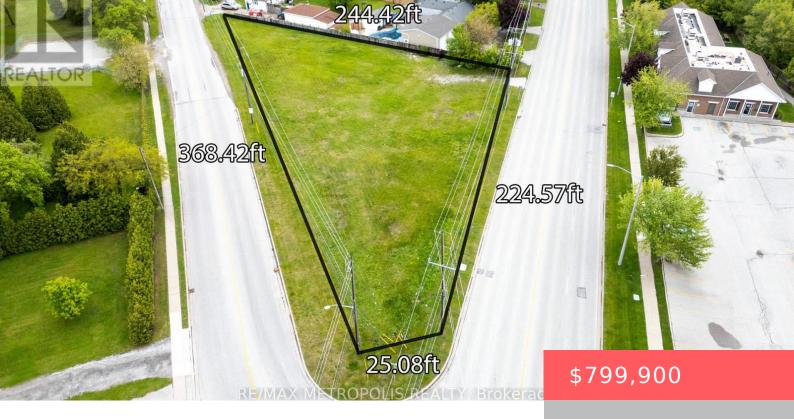

## 1324 MICHIGAN AVENUE, SARNIA, ONTARIO, CANADA, N7S5L8

https://evolverespace.com

A RARE OPPORTUNITY, A PRIME NORTH END COMMERCIAL DEVELOPMENT LOT IN SARNIA! DUAL ROAD EXPOSURE AT THE INTERSECTION OF MICHIGAN AVE. & BLACKWELL RD. APPROX. 3/4 ACRE WITH A 224.93 FRONTAGE. ZONING IS (LC1-30) LOCAL COMMERCIAL. INVEST IN THE NORTH END OF SARNIA WHERE OPPORTUNITY AWAITS & YOUR BUSINESS WILL BE IN THE FRONT ROW [...]