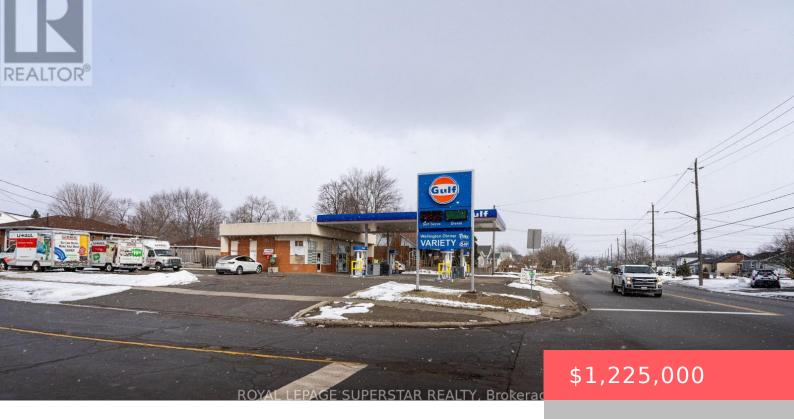

## 132 MAIN STREET, PORT COLBORNE (BETHEL), ONTARIO, CANADA, L3K1S4

https://evolverespace.com

Renowned self-serve gas station with a convenience store and Lotto 649 in the center of the city. Fiberglass tanks and lines with leak detect sensors 4 pumps with 10 nozzles. (2 Diesel), card reader at pumps. Corner lot. Beautiful and clean property with lots of future potential. (id:62692)