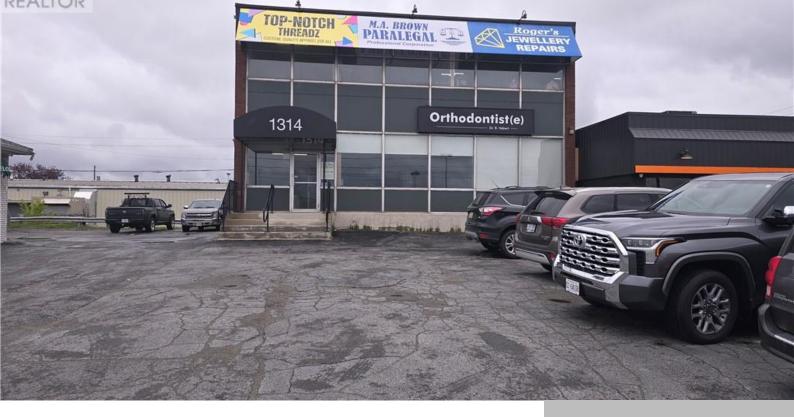

## **SUDBURY, ONTARIO, CANADA, P3A1Y8**

https://evolverespace.com

Bright office or personal service unit in great New Sudbury location available shortly. This unit offers approximately 1650 square feet, consisting of 4 private offices, open area, 2 washrooms, kitchen, storage, and lots of visibility. Signage available on the pylon sign and on the awning. Central Lasalle location directly across from the New Sudbury Shopping [...]