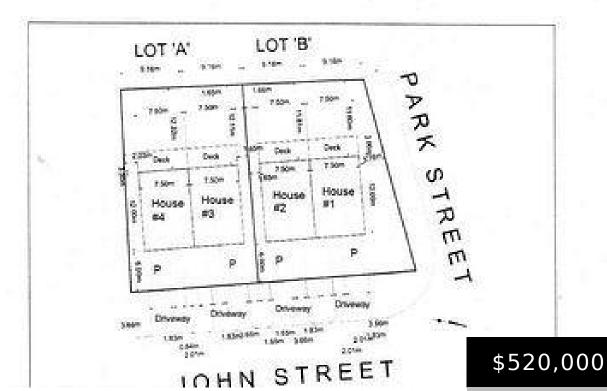

130 JOHN (H3 AND H4) STREET, PORT HOPE, ONTARIO, CANADA, L1A2Z5

https://evolverespace.com

This Property Is Located In The Heart of Downtown Port Hope And Consists of Two Semi-Detached Lots H1 And H2. Complete With An Architectural Drawing Plan, Severances And Surveys. Also available Are Two More Semi-Detached Lots (H3 And H4) On The Same Terms And Conditions. The Property Has Been Leased And Is Generating A Substantial [...]