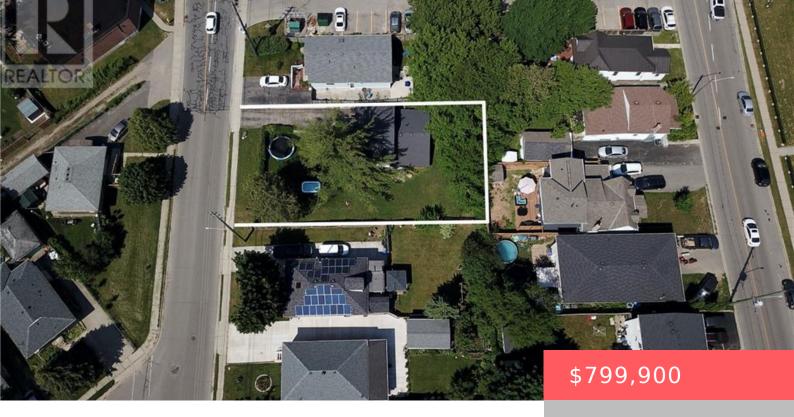

## 13 BROOKLYNNE ROAD, CAMBRIDGE, **ONTARIO, CANADA, N1R1C4**

https://evolverespace.com

One of the best locations for an urban intensification infill opportunity with R5 zoning! Development potential for 6 stacked town condos, on a 70 x 110' lot. Current property consists of a detached home on one side of the property with a driveway, as well as a second driveway on the other side of the [...]