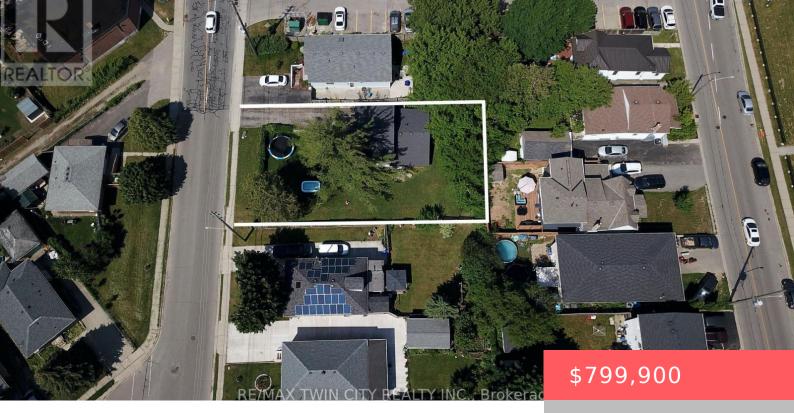

## 13 BROOKLYNE ROAD, CAMBRIDGE, ONTARIO, CANADA, N1R1C4

https://evolverespace.com

One of the best locations for an urban intensification infill opportunity with R5 zoning! Development potential for 6 stacked town condos, on a  $70 \times 110^{\circ}$  lot. Current property consists of a detached home on one side of the property with a driveway, as well as a second driveway on the other side of the [...]