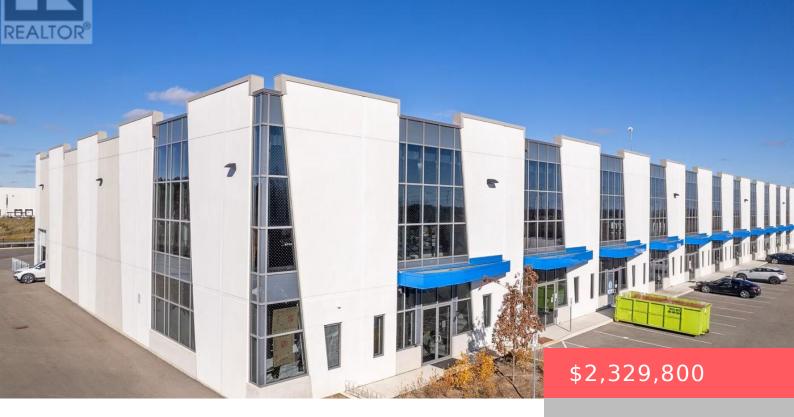

## 25 NEWKIRK COURT, BRAMPTON (SANDRINGHAM-WELLINGTON NORTH), ONTARIO, CANADA, L6Z0J8

https://evolverespace.com

4236 sqft industrial condo unit at Heart Lake Industrial Condominiums situated at a Prime location (Heartlake and Countryside) in Brampton. 28' clear height with a mezzanine (938 sqft) permit. Currently being used as a Stone and Tile fabrication shop. Offers rear shipping access through a 53' trailer-accessible dock-level door. Flexible M1A industrial zoning allows many [...]