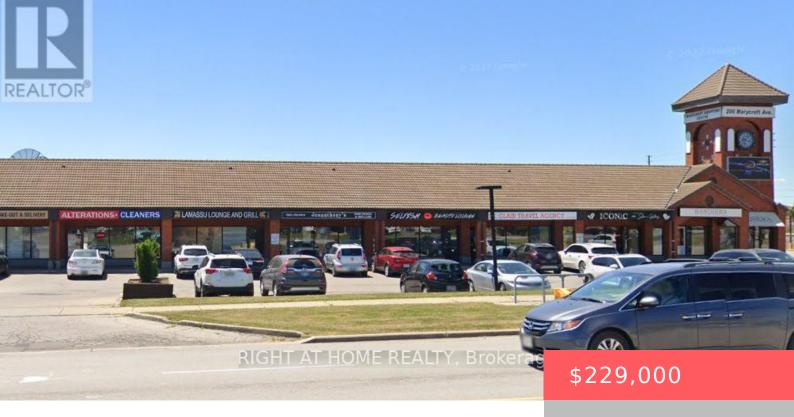

## 200 MARYCROFT AVENUE, VAUGHAN (PINE VALLEY BUSINESS PARK), ONTARIO, CANADA, L4L5X5

https://evolverespace.com

Welcome to Lamasu Lounge & Grill Where Flavor Meets
Opportunity! Ready to own a buzzing restaurant with serious
street cred? Say hello to Lamasu Lounge & Grill – a fully loaded,
licensed hotspot in a prime plaza right off the ever-busy Highway
7! Surrounded by a mix of thriving businesses, homes, and
factories, this place [...]