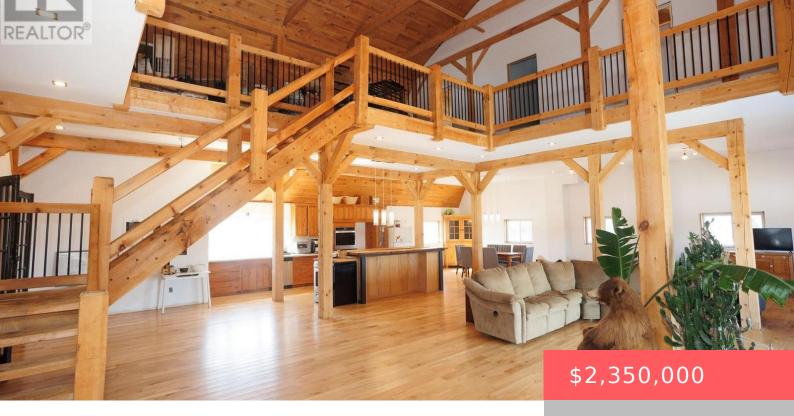

## 1295 CARLYON LINE, SEVERN, ONTARIO, CANADA, L3V0W8

https://evolverespace.com

This kind of property rarely gets exposed to the market!! This farm is set on 100 acres of picturesque landscapes, complete with a lively stream, field and pastures, a serene pond, and a mixed forest. The home is located at 1295A Carlyon Line, is a 2-year-old, 2175 sqft bungalow designed for single-level living. The open-concept [...]