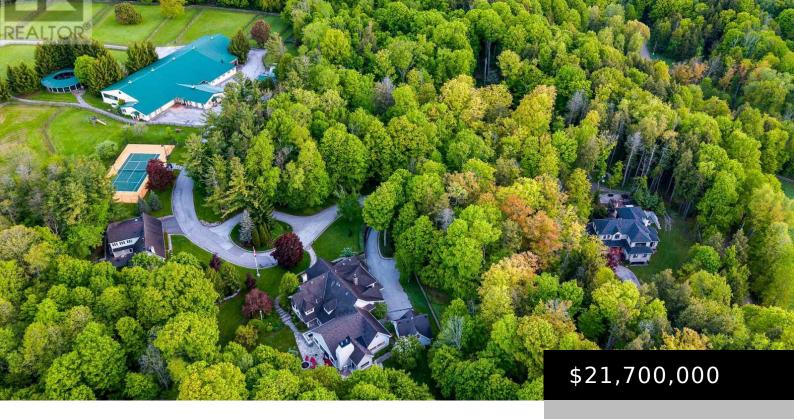

## 12800 8TH CONCESSION, KING (NOBLETON), ONTARIO, CANADA, L7B1K4

https://evolverespace.com

Family Compound; equestrian business; live and lease. So many options for one of the finest equestrian estates in Ontario's renowned King Township; without question a premier community in the horse world. Wingberry Farms spans 75 acres of scenic, rolling land with open paddocks, mature forest, and private trails that lead past a stunning pond with [...]